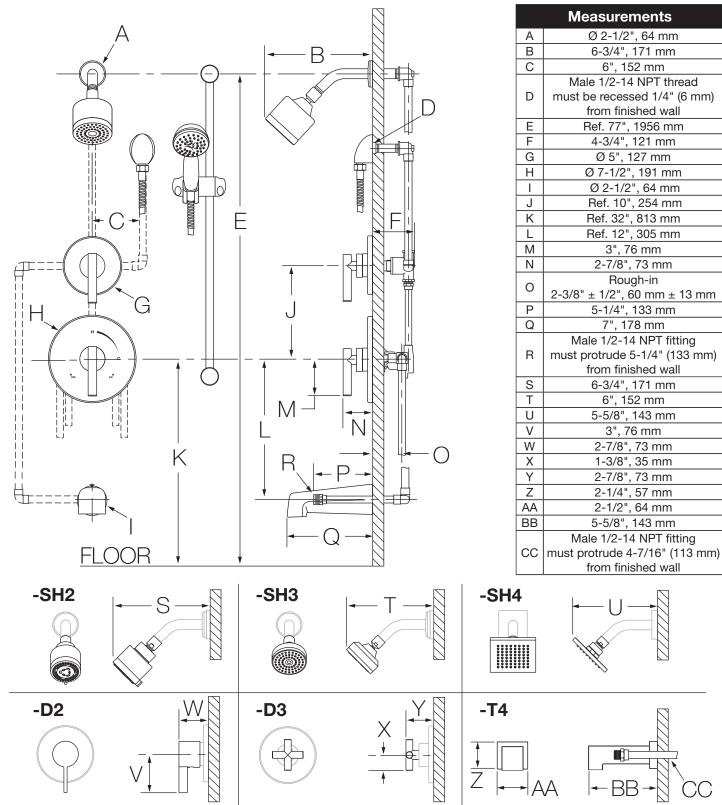

## **Dimensions**

## Notes:

- 1) Plaster shield (p/n T-176) for dry wall, plaster or other type walls 1/2" or greater.
- 2) Do not install positive shut-off device/devices that do not allow the valve to flow at least 1.5 gpm to valve outlets.
- 3) All dimensions measured from nominal rough-in (see O as reference).
- 4) Dimensions subject to change without notice.