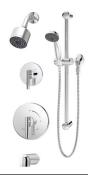

3506-H321-V-CYL-B Tub/Shower/Hand Shower System **Specification Submittal** 

| Feature Highlights    |                                                                                                                                                                                                        |                                                                                                                                      |                             | Options/Modifications cont.                       |                                              |                                                                                                                                                                                                                                                                                                                                                                     |  |
|-----------------------|--------------------------------------------------------------------------------------------------------------------------------------------------------------------------------------------------------|--------------------------------------------------------------------------------------------------------------------------------------|-----------------------------|---------------------------------------------------|----------------------------------------------|---------------------------------------------------------------------------------------------------------------------------------------------------------------------------------------------------------------------------------------------------------------------------------------------------------------------------------------------------------------------|--|
| •                     | <ul> <li>60" flexible metal hose</li> <li>1 mode hand shower</li> <li>Dual checks for backflow protection</li> <li>1 mode showerhead</li> <li>2.5 gpm (9.5 L/min) standard flow restrictors</li> </ul> |                                                                                                                                      |                             | -L/HS -NS -QD -R -REB -REV -SH2                   | CG CG                                        | Less hand shower Non-shared diverter valve Quick-disconnect on hand spray units 60" white vinyl hose in place of 60" metal hose Rebuild trim kit, includes TA-10 and TA-4 Reverse coring, hot on right, cold on left, for back to back installations Alternative 352SH-3, 3 mode showerhead (Chrome and Satin Nickel finish only) Alternative 362SH Duro showerhead |  |
| Model Numbers         |                                                                                                                                                                                                        |                                                                                                                                      |                             | -SH4                                              |                                              | Alternative 361SH Duro square showerhead                                                                                                                                                                                                                                                                                                                            |  |
|                       |                                                                                                                                                                                                        |                                                                                                                                      |                             | -SS                                               |                                              | Slip spout on any tub/shower unit                                                                                                                                                                                                                                                                                                                                   |  |
|                       | 3506-H321-V-CYL-B Tub/Shower/Hand Shower System with Symmons Temptrol <sup>®</sup> 4-port pressure balancing mixing valve                                                                              |                                                                                                                                      |                             | -T4<br>-T724                                      |                                              | Alternative 361TS, non-diverter square tub spout 24" slide bar/grab bar with ADA hand shower                                                                                                                                                                                                                                                                        |  |
|                       |                                                                                                                                                                                                        |                                                                                                                                      |                             | -T736                                             |                                              | 36" slide bar/grab bar with ADA hand shower                                                                                                                                                                                                                                                                                                                         |  |
|                       | Symmons Temptrol 4-port pressure balancing mixing valve                                                                                                                                                |                                                                                                                                      |                             | -T748                                             |                                              | 48" slide bar/grab bar with ADA hand shower                                                                                                                                                                                                                                                                                                                         |  |
|                       | ☐ 46-2X-BODY Symmons Temptrol 4-port pressure balancing mixing valve with                                                                                                                              |                                                                                                                                      |                             | -TRM                                              |                                              | Trim only, valve must be ordered separately                                                                                                                                                                                                                                                                                                                         |  |
|                       | integral service stops  3DIV-BODY  Symmons triple outlet diverter valve                                                                                                                                |                                                                                                                                      |                             | -VB<br>-VP                                        |                                              | Elevated vacuum breaker  Vandal resistant escutcheon screws in place of standard screws                                                                                                                                                                                                                                                                             |  |
| Options/Modifications |                                                                                                                                                                                                        |                                                                                                                                      |                             | -X                                                |                                              | Integral service stops - allows water shutoff at valve for service                                                                                                                                                                                                                                                                                                  |  |
|                       | -1.5 CG<br>-2.0<br>-72<br>-D2                                                                                                                                                                          | 1.5 gpm (5.7 L/min) flow restrictor<br>2.0 gpm (7.6 L/min) flow restrictor<br>72" hose in place of 60" hose<br>Round diverter handle |                             | -X-CH<br>-BBZ<br>-MB                              | IKS                                          | Integral check stops - for use in installations where a positive shut-off device is used downstream of mixing valve Brushed Bronze finish Matte Black finish                                                                                                                                                                                                        |  |
|                       | -D3                                                                                                                                                                                                    | (Chrome and Satin Nickel finish only) Cross diverter handle                                                                          |                             | -STN                                              |                                              | Satin Nickel finish                                                                                                                                                                                                                                                                                                                                                 |  |
|                       | ADACHE                                                                                                                                                                                                 | (Chrome and Satin Nickel finish only)                                                                                                | No                          | Note: Append appropriate -suffix to model number. |                                              |                                                                                                                                                                                                                                                                                                                                                                     |  |
|                       | -ADACHS ADA hand shower wand (chrome) -ADAHS ADA hand shower wand (white)                                                                                                                              |                                                                                                                                      | Compliance                  |                                                   |                                              |                                                                                                                                                                                                                                                                                                                                                                     |  |
|                       | Delete<br>Suffix B                                                                                                                                                                                     | Chrome only plastic escutcheon on valve with color graphics/indicators                                                               | - AS                        | - ASME A112.18.1/0                                |                                              | /CSA B125.1                                                                                                                                                                                                                                                                                                                                                         |  |
|                       | -H323-V                                                                                                                                                                                                | 3 mode hand shower unit with slide bar                                                                                               |                             | Warranty                                          |                                              | c us                                                                                                                                                                                                                                                                                                                                                                |  |
|                       | -H323-V-48                                                                                                                                                                                             | 3 mode hand shower unit with 48" slide bar                                                                                           | Wa                          |                                                   |                                              |                                                                                                                                                                                                                                                                                                                                                                     |  |
|                       | -H3524<br>-H3536                                                                                                                                                                                       | 24" decorative slide/grab bar with ADA hand<br>shower<br>36" decorative slide/grab bar with ADA hand<br>shower                       | Lim<br>cons<br>5 Ye<br>Refe | ited Lif<br>sumer/r<br>ars - fo                   | etime -<br>residenti<br>or indust<br>vw.symr | to the original end purchaser in ial installations. trial/commercial installations. mons.com/warranty for complete                                                                                                                                                                                                                                                  |  |
|                       | -IPS                                                                                                                                                                                                   | 1/2" female IPS connections                                                                                                          | wari                        | anly in                                           | nformatio                                    | л.                                                                                                                                                                                                                                                                                                                                                                  |  |
|                       | -L/HD                                                                                                                                                                                                  | Less showerhead                                                                                                                      |                             |                                                   |                                              |                                                                                                                                                                                                                                                                                                                                                                     |  |